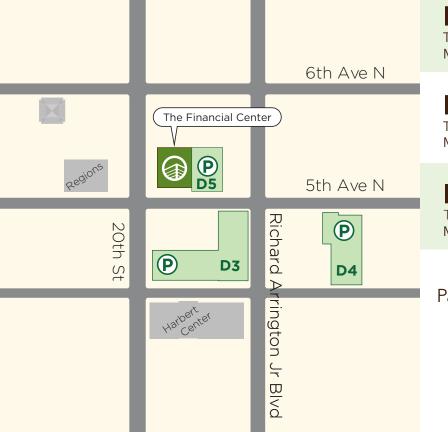

## The Financial Center Parking Guide

Deck 3 | 401 North 20th Street Two Hours: \$2.00 Monthly Parking: \$100 - \$110

**Deck 4** | 2128 4th Avenue North Two Hours: \$2.00 Monthly Parking: \$95

Deck 5 | 2012 5th Avenue North Two Hours: \$2.00 Monthly Parking: \$100 - \$110

Parking Decks Managed and Maintained by BIRMINGHAM PARKING AUTHORITY

Apply for Parking at **bhamparking.com**