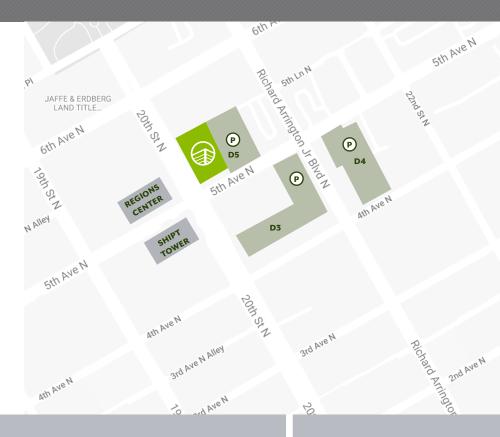

#### **Convenient Parking**

Birmingham Parking Authority has multiple decks located within easy walking distance of the Financial Center and Deck 5 is immediately adjacent to the building.

### **PARKING GUIDE**

Deck 5 | 2012 5th Avenue North

Two Hours: \$3.00

Monthly Parking: \$100 - \$110

Deck 3 | 401 North 20th Street

Two Hours: \$3.00

Monthly Parking: \$100 - \$110

Deck 4 | 2128 4th Avenue North

Two Hours: \$3.00 Monthly Parking: \$95 Parking Decks Managed and Maintained by BIRMINGHAM PARKING AUTHORITY

Apply for parking at bhamparking.com