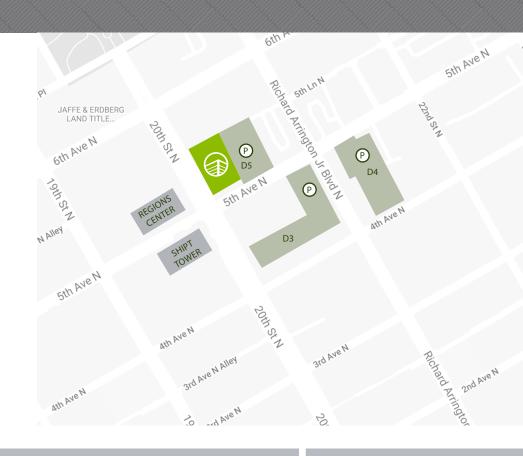

#### **Convenient Parking**

Birmingham Parking Authority has multiple decks located within easy walking distance of the Financial Center and Deck 5 is immediately adjacent to the building.

### SUITES AVAILABLE

Ranging from 976 - 10,404 SF

Floors 3-4, 6-8, 11-15 & 17

Parking Decks - 5th Avenue North Entrance

Two Hours: \$3.00

Monthly Parking: \$100/mo per spot

Parking Decks Managed and Maintained by BIRMINGHAM PARKING AUTHORITY